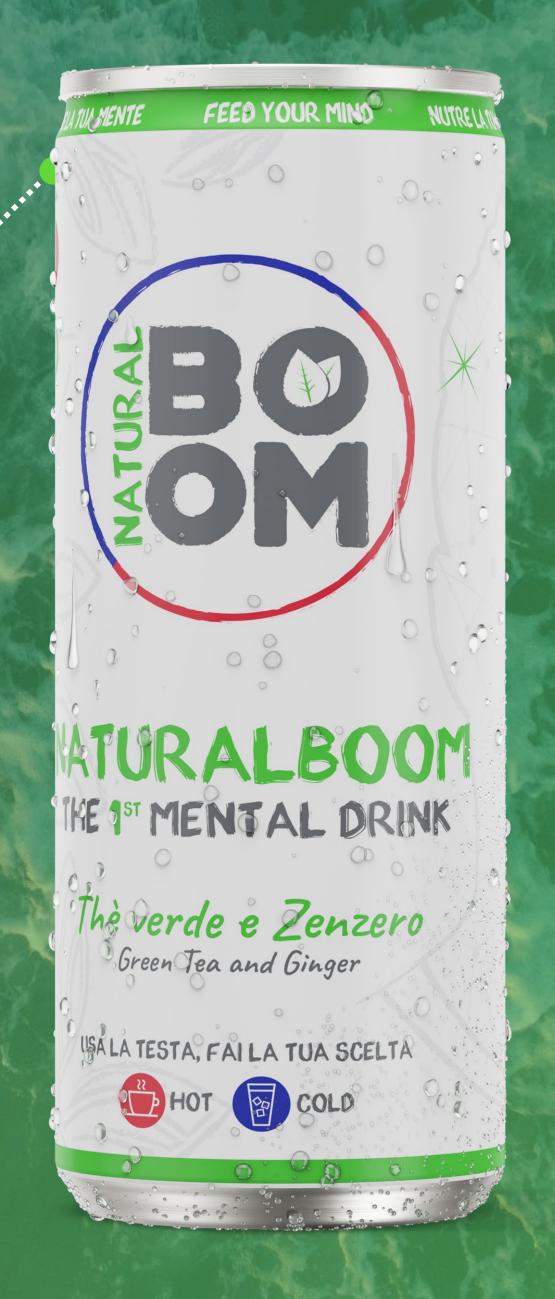

NATURALBOOM: The first MENTAL drink that feeds the mind

MENTAL HEALTH Based on natural nootropics, it's able to promote mental focus\*

NATURAL Completely natural it is gluten-free and VEGANOK certified

HOT & COLD You can drink it hot, like a herbal tea, to restore yourself or you can taste it cold to quench your thirst every day when it's hot outside

NaturalBoom is a perfect herbal tea

Heat enhances its natural scent

Recommended temperature of 50-55 C° degrees

NaturalBoom is a perfectly refreshing drink

The coldness enhances the thirst quencher effects

Recommended temperature of 4-6 C° degrees

NaturalBoom reduces Co2 thanks to it's papaya forest born in collaboration with Treedom