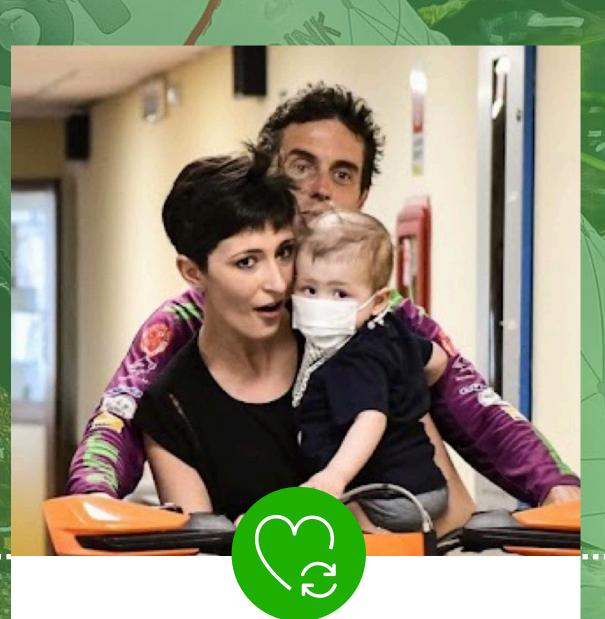

#### PLOGGING

NaturalBoom promotes plogging events, an initiative which combines sport and cleaning of the environment, with the purpose of giving a concrete support to our planet

Motorcycle therapy

NaturalBoom supports a project concieved by Vanni Oddera (freestyle rider). Our idea is to donate some carefree moments to less fortunate children