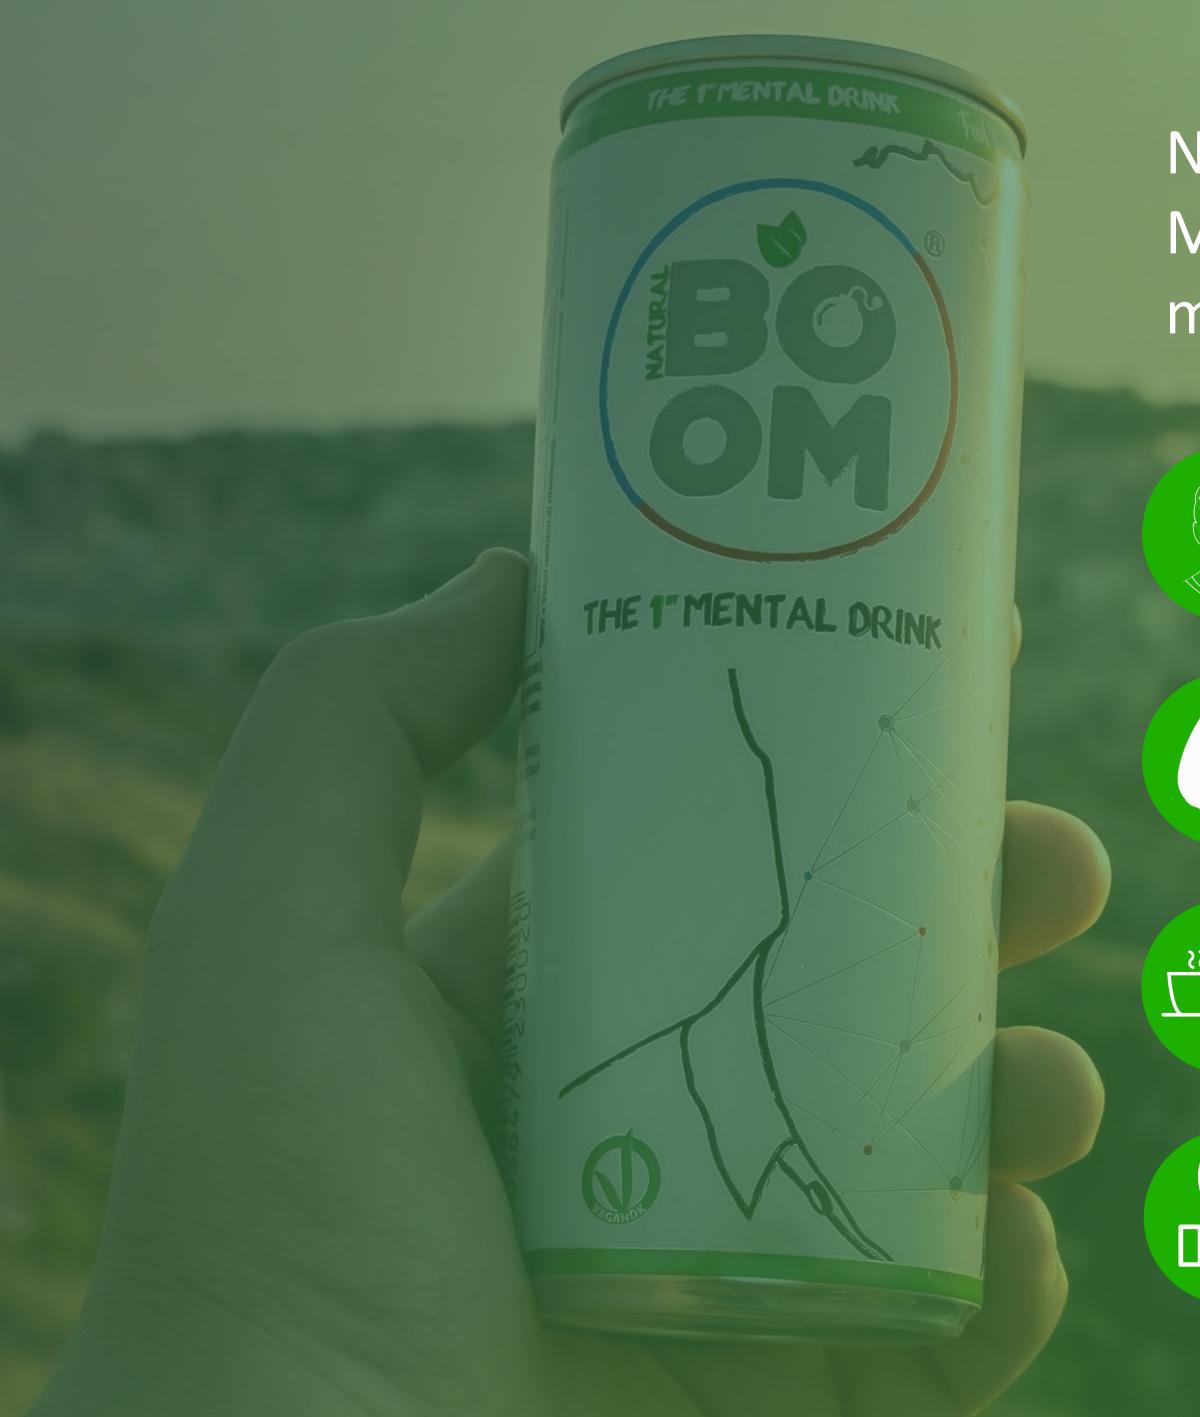

NATURALBOOM: The first MENTAL drink that feeds the mind

MENTAL HEALTH Based on natural nootropics, it's able to promote mental focus\*

NATURAL Completely natural it is gluten-free and VEGANOK certified

HOT & COLD You can drink it hot, like a herbal tea, to restore yourself or you can taste it cold to quench your thirst every day when it's hot outside