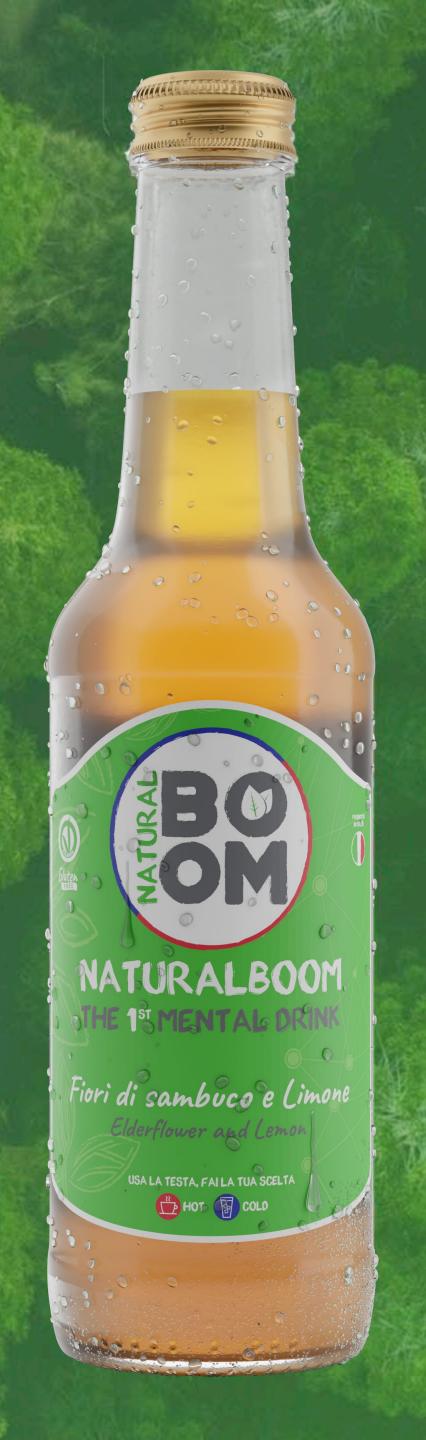

# New unveiling in 2022

8 ingredients in one drink

MACA adaptogen

Lemon Vitamin

PAPAYA

Macronutrient

elder flowers

Diuretic

Sea buckthorn phytotherapeutic

Agave Juice
Remineralising

ginseng Tonic

New

## unveiling in 2022

Nature is synonymous of transparency. The first mental drink has arrived...

...in A glass BOTTLE too