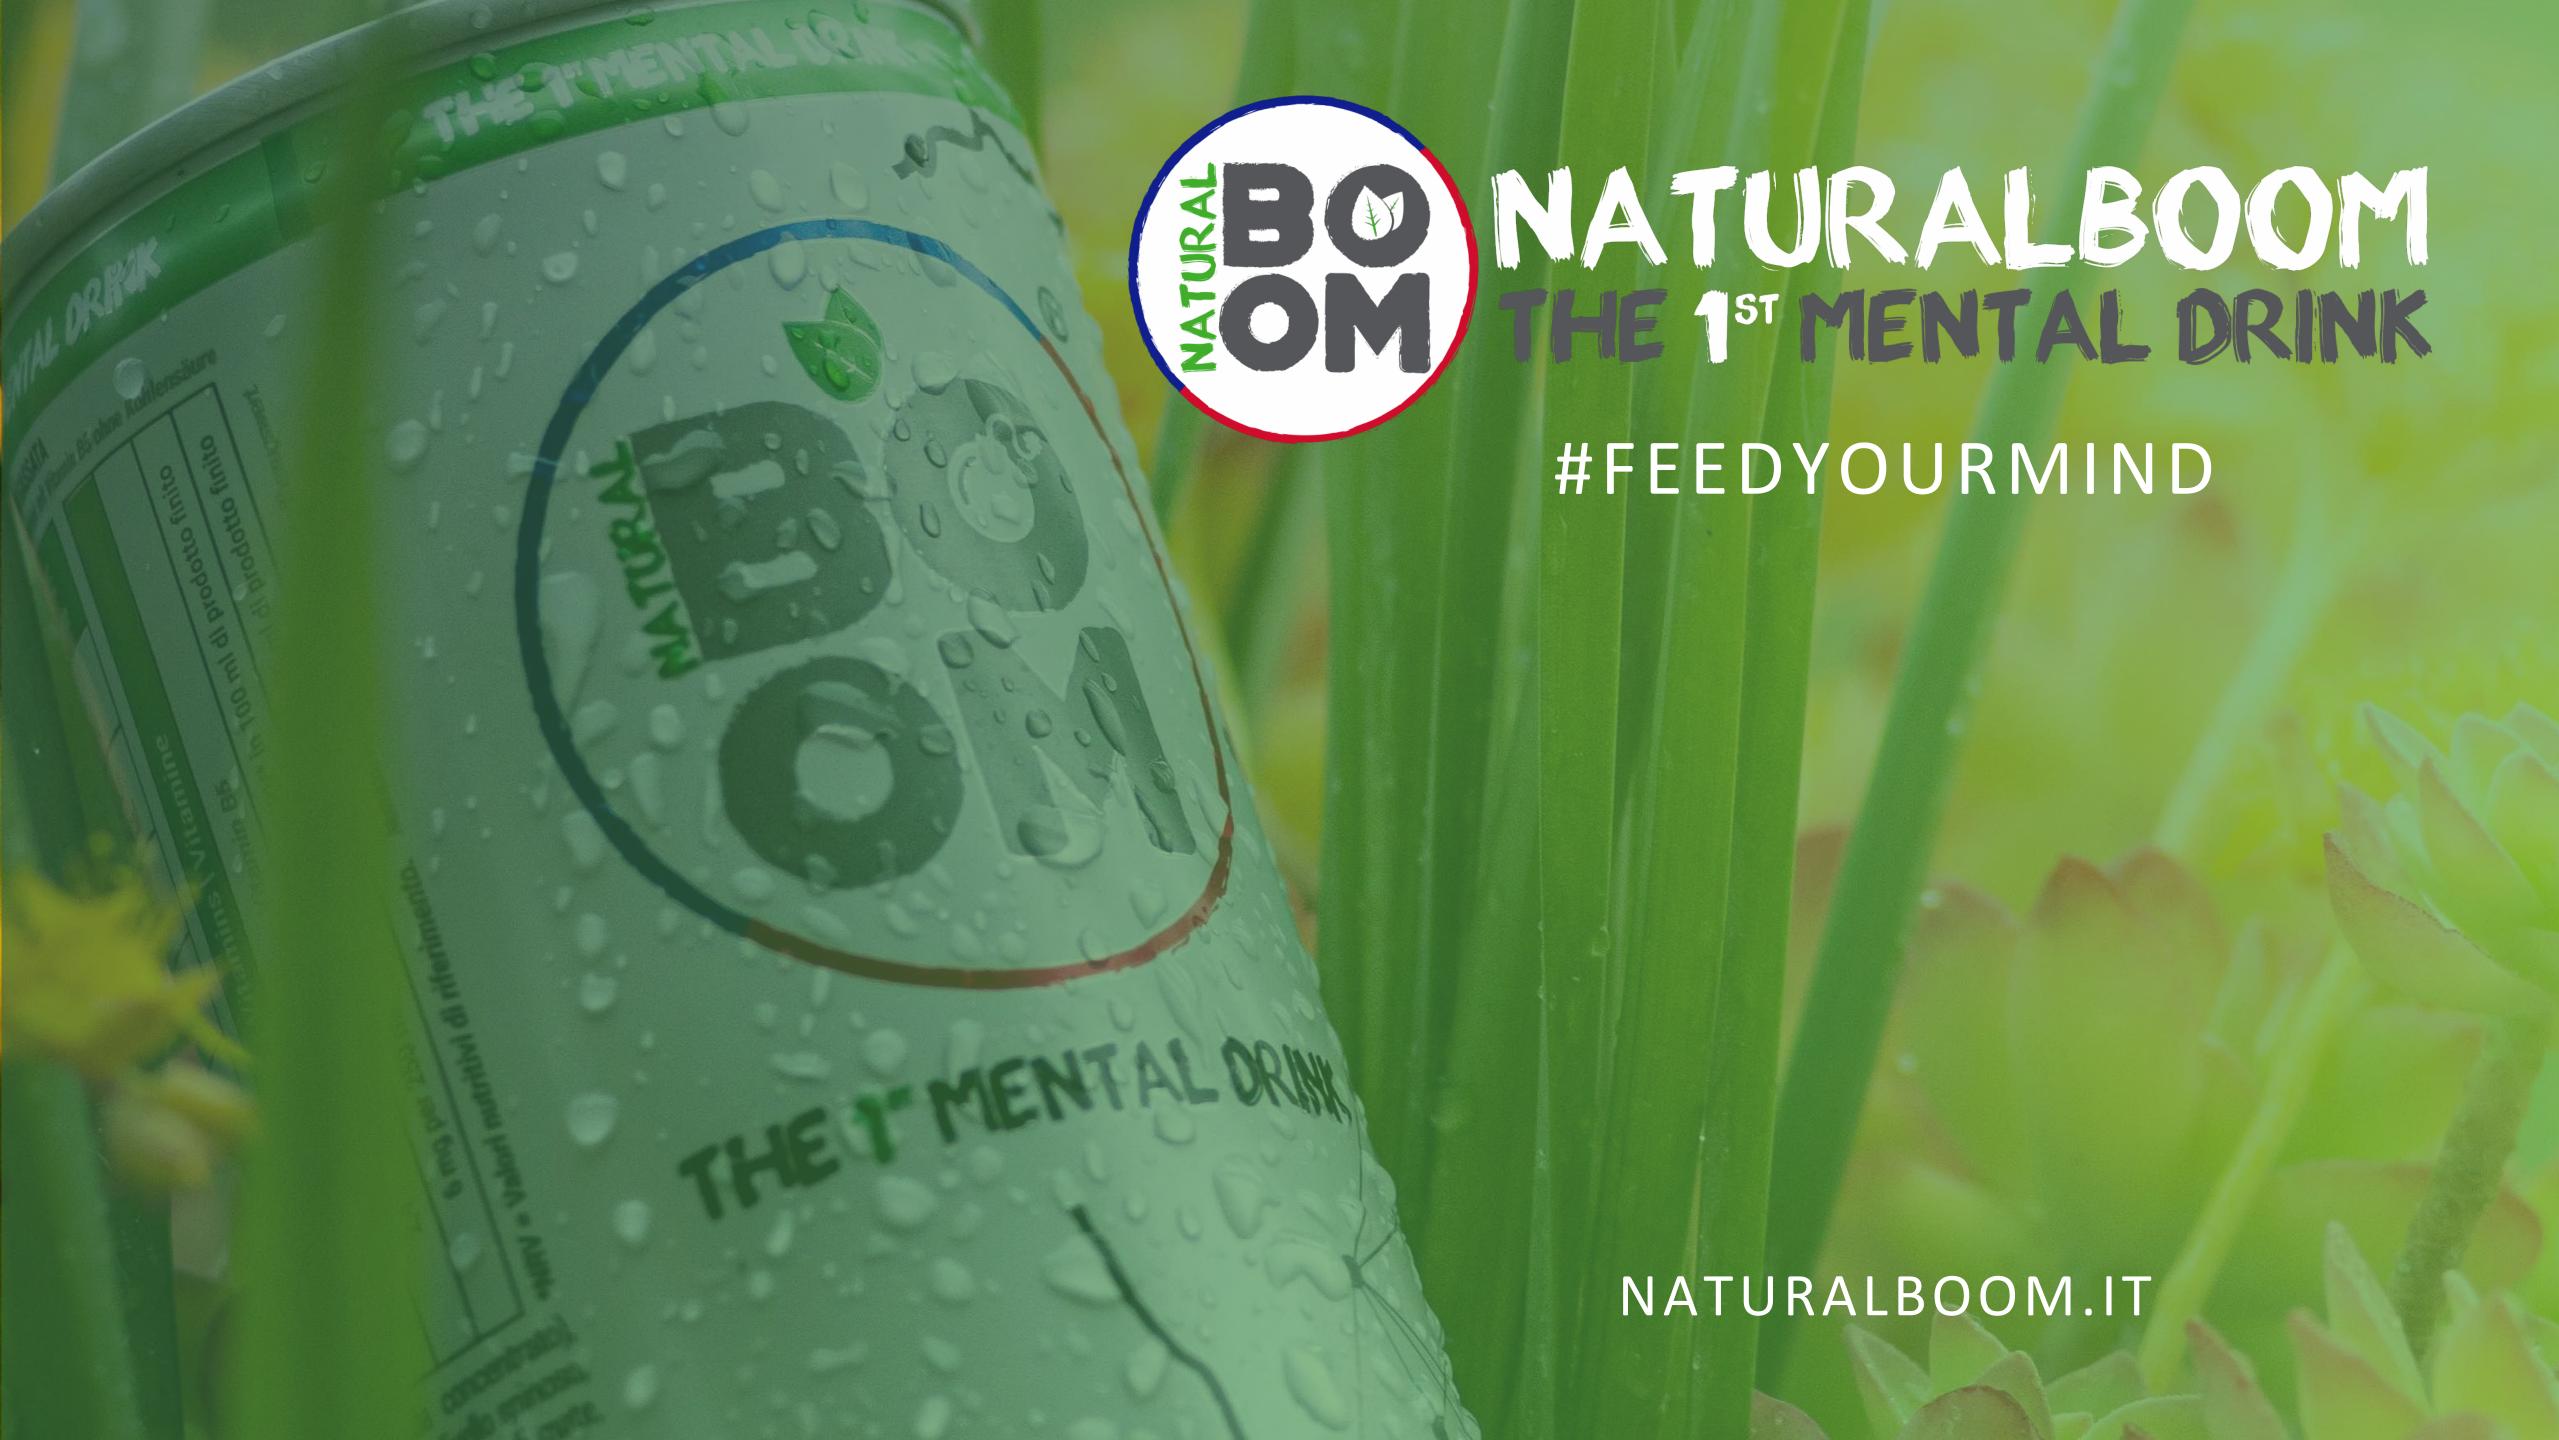

# Join our world #FEEDYOURMIND

NATURALBOOM: The first MENTAL drink that feeds the mind

MENTAL HEALTH Based on natural nootropics, it's able to promote mental focus\*

NATURAL Completely natural it is gluten-free and VEGANOK certified

HOT & COLD You can drink it hot, like a herbal tea, to restore yourself or you can taste it cold to quench your thirst every day when it's hot outside