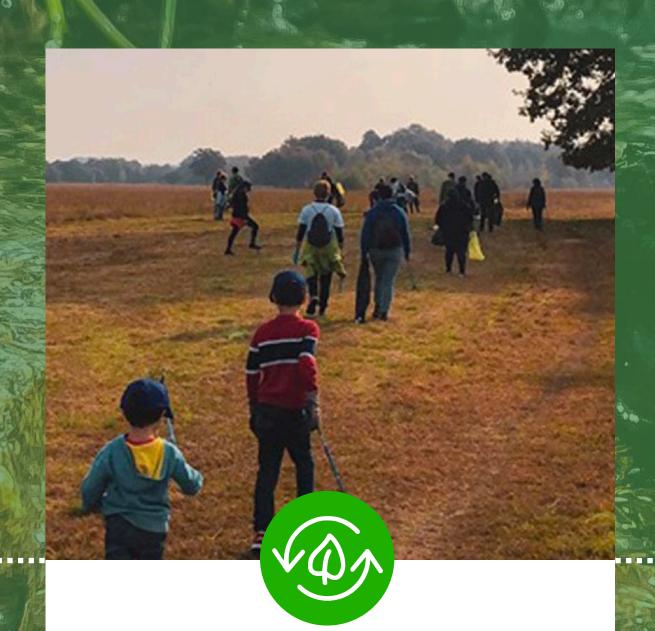

#### PLOGGING

NaturalBoom promotes plogging events, an initiative which combines sport and cleaning of the environment, with the purpose of giving a concrete support to our planet

Motorcycle therapy

NaturalBoom supports a project concieved by Vanni Oddera (freestyle rider). Our idea is to donate some carefree moments to less fortunate children