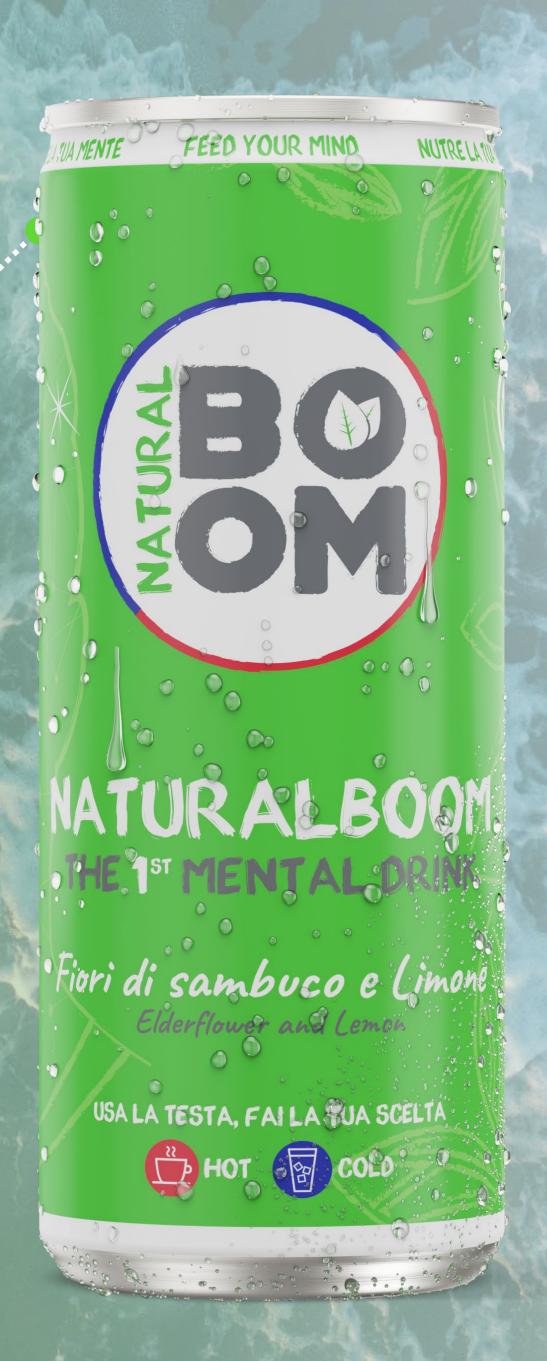

NATURALBOOM: The first MENTAL drink that feeds the mind

MENTAL HEALTH Based on natural nootropics, it's able to promote mental focus\*

NATURAL Completely natural it is gluten-free and VEGANOK certified

HOT & COLD You can drink it hot, like a herbal tea, to restore yourself or you can taste it cold to quench your thirst every day when it's hot outside

# mental performance

Reduced reaction times

Enhanced attention

Increased brain activity

Better mental focus

8 ingredients in one drink

Green tea

ASHWAGANDHA Adaptogen

Ginger anti-inflammatory

PAPAYA

TONIC

LEMON vitamin

sea buckthorn

phytotherapeutic

Agave Juice
Remineralising

MATE Macronutrient