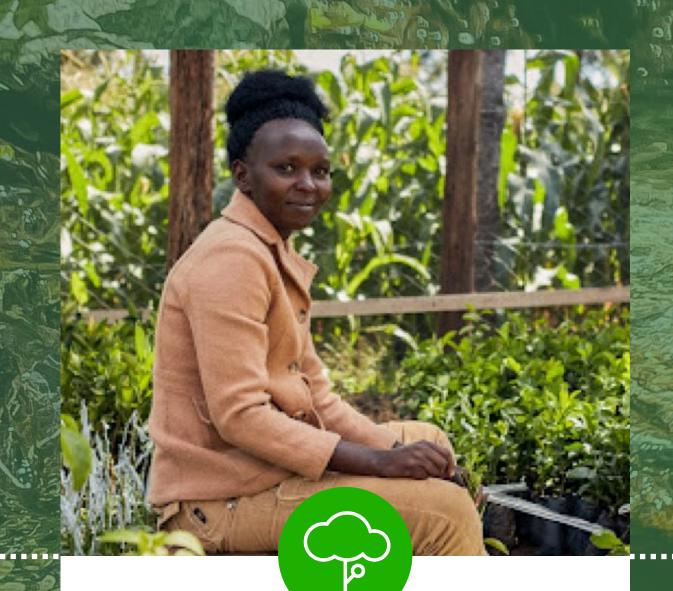

Recommended temperature of 4-6 C° degrees

NaturalBoom reduces Co2 thanks to it's papaya forest born in collaboration with Treedom