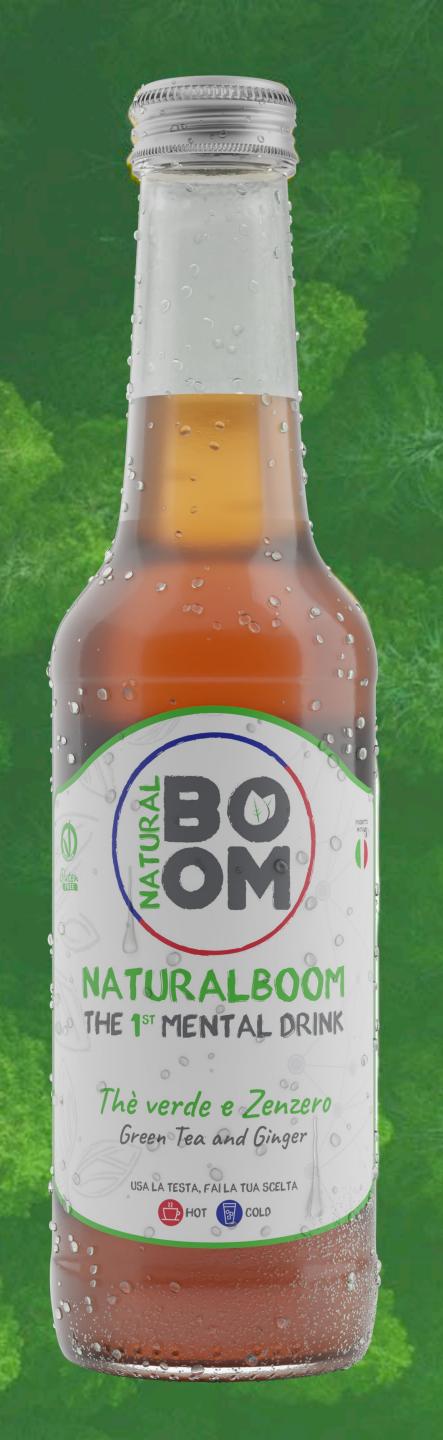

# mental performance

Reduced reaction times

Enhanced attention

Increased brain activity

Better mental focus

8 ingredients in one drink

Green tea

ASHWAGANDHA Adaptogen

Ginger anti-inflammatory

PAPAYA

TONIC

LEMON vitamin

sea buckthorn

phytotherapeutic

Agave Juice
Remineralising

MATE Macronutrient