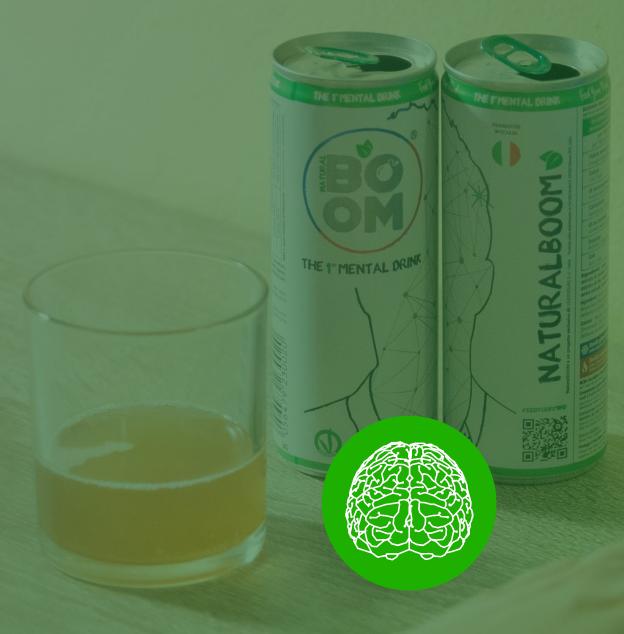

NATURALBOOM: The first MENTAL drink that feeds the mind

MENTAL HEALTH Based on natural nootropics, it's able to promote mental focus\*

NATURAL Completely natural it is gluten-free and VEGANOK certified

HOT & COLD You can drink it hot, like a herbal tea, to restore yourself or you can taste it cold to quench your thirst every day when it's hot outside

NaturalBoom is a perfect herbal tea

Heat enhances its natural scent

Recommended temperature of 50-55 C° degrees

NaturalBoom is a perfectly refreshing drink

The coldness enhances the thirst quencher effects

Recommended temperature of 4-6 C° degrees

NaturalBoom reduces Co2 thanks to it's papaya forest born in collaboration with Treedom